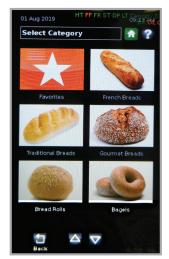

NEW 7" High-Definition Touch-Screen Controller.

Variable Fan speed - provides complete control of the fan speed perfect for baking delicate products.

Solid state heating control -Accurately controls the oven temperature throughout the bake time.

When the oven is at the correct temperature the ready screen will show.

Can store up to 250 programmes.

Option to have pictorial or numerical programme screens.

V:1(June 2022)