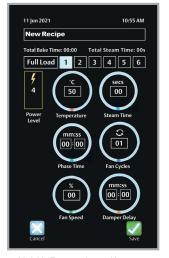

The invaluable function of Variable Fan Speed is now available on the New Eco Connect+ range of convection ovens providing the ability to be able to control the fan speed through the bake cycle which not only provides the perfect bake for more delicate products like macaron.

- Multi-bake facility allows 4 separate bake cycles to be run sequentially
- Auto Shutdown facility prevents the oven being left on by mistake
- Energy saving Sleep Mode returns the oven to its optimum standby temperatures and reduces energy consumption
- Ovens available in portrait or landscape orientation
- 7-Day Timer provides complete automatic control of the oven's operation
- Integrated steam system for superb bake quality
- Simple damper facility
- Ovens available in left or right hand orientation
- Stainless steel construction for durability and cleanliness

When the oven is at the correct temperature the ready screen will show.

Can store up to 250 programmes.

Option to have pictorial or numerical programme screens.

V:1(June 2022)