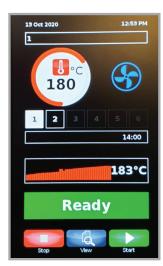

NEW 7" High-Definition Touch-Screen Controller.

Variable Fan speed - provides complete control of the fan speed perfect for baking delicate products.

Solid state heating control -Accurately controls the oven temperature throughout the bake time.

When the oven is at the correct temperature the ready screen will show.

Can store up to 250 programmes.

Option to have pictorial or numerical programme screens.

V:1(June 2022)