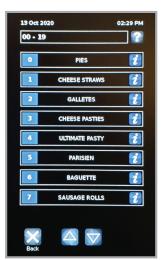

NEW 7" High-Definition Touch-Screen Controller.

Variable Fan speed - provides complete control of the fan speed perfect for baking delicate products.

Solid state heating control -Accurately controls the oven temperature throughout the bake time.

When the oven is at the correct temperature the ready screen will show.

Can store up to 250 programmes.

Option to have pictorial or numerical programme screens.

V:1(June 2022)