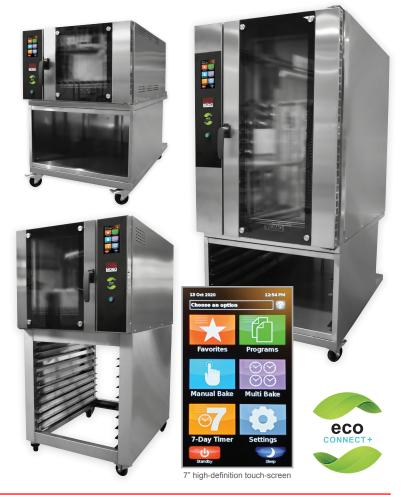

## **NEW** BX Eco Connect+ Convection Oven

Introducing MONO's NEW Eco-Connect+ Convection Ovens

MONO

Innovative equipment for traditional baking

MONO Equipment is delighted to introduce its next generation of premium convection ovens with variable fan speed, the Eco Connect+. These stunning, newly-designed ovens replace our existing much-loved Eco-Touch convection ovens which have been re-designed to provide a **NEW** modern and streamlined appearance.

In addition, MONO's **NEW** Eco Connect+ Ovens feature a **NEW** 7" TFT high-definition colour touch-screen controller, a full length, screen printed toughened glass door which creates a streamlined appearance, **NEW** energy-saving LED in-door lights and a **NEW** black two-stage door handle that perfectly complements the **NEW** design.

## Features and Benefits

- NEW Streamlined Appearance
- NEW 7" High-definition touch-screen controller
- NEW Ability to connect to our cloud-based asset systems -MONO Connect to remotely monitor ovens performance and upload NEW programmes (this is a payable service)
- NEW Variable Speed Oven Fan for baking delicate products
- NEW Energy-Saving LED In-Door lights
- NEW Twin-Pane vented door, with inner door made from Pilkington K-glass
- NEW Two-Stage Door Handle to safely release hot steam
- NEW Improved Speaker System provides 8w of quality sound for improved audible notifications
- NEW Screen colour option allows users to switch between either black or light grey background to suit their needs
- Available in 4/5-tray, 7-tray and 10-tray formats