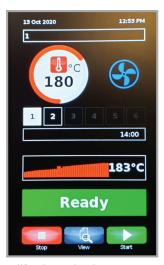

In addition, MONO's **NEW** Eco Connect Ovens feature a **NEW** 7" TFT high-definition colour touch-screen controller, a full length, screen printed toughened glass door which creates a streamlined appearance, **NEW** energy-saving LED in-door lights and a **NEW** black two-stage door handle that perfectly complements the **NEW** design.

**NEW** 7" High-Definition Touch-Screen Controller

When the oven is at the correct temperature the ready screen will show

Can store up to 250 programmes

Option to have pictorial or numerical programme screens