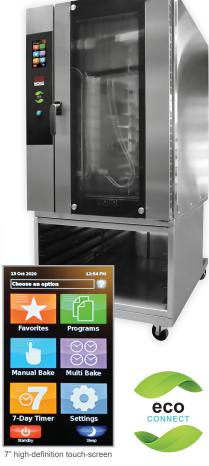

In addition, MONO's **NEW** Eco Connect Ovens feature a **NEW** 7" TFT high-definition colour touch-screen controller, a full length, screen printed toughened glass door which creates a streamlined appearance, **NEW** energy-saving LED in-door lights and a **NEW** black two-stage door handle that perfectly complements the **NEW** design.

**NEW** 7" High-Definition Touch-Screen Controller

When the oven is at the correct temperature the ready screen will show

Can store up to 250 programmes

Option to have pictorial or numerical programme screens