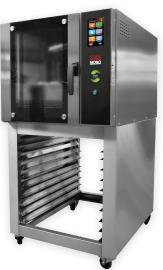

## **NEW** BX Eco Connect Convection Oven

Innovative equipment for traditional baking

Introducing MONO's **NEW** Eco Connect Convection Oven

MONO Equipment is delighted to introduce its next generation of convection ovens, the Eco Connect, which has been given a new, contemporary appearance. These stunning, newly-designed ovens replace our existing much-loved Eco-Touch convection ovens which have been re-designed to provide a **NEW** modern and streamlined appearance.

## **Features and Benefits**

- NEW Streamlined Appearance
- NEW High-definition touch-screen controller
- NEW Ability to connect to our cloud-based asset systems MONO Connect to remotely monitor ovens performance and upload NEW programmes (this is a payable service)
- NEW Energy-Saving LED In-Door lights
- NEW Twin-Pane screen printed door with inner door made from Pilkington K-glass
- NEW Two-Stage Door Handle to safely release hot steam
- NEW Improved Speaker System provides 8W of quality sound for improved audible notifications
- NEW Screen colour option allows users to switch between either black or light grey background to suit their needs
- Available in 4/5-tray, 7-tray and 10-tray formats

- Multi-bake facility allows 4 separate bake cycles to be run sequentially
- Auto Shutdown facility prevents the oven being left on by mistake
- Energy saving Sleep Mode returns the oven to its optimum standby temperatures and reduces energy consumption
- Ovens available in portrait or landscape orientation
- 7-Day Timer provides complete automatic control of the oven's operation
- Integrated steam system for superb bake quality
- Simple damper facility
- Ovens available in left or right hand orientation
- Stainless steel construction for durability and cleanliness