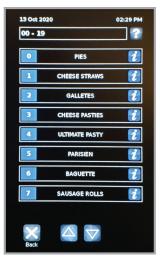

**NEW** 7" High-Definition Touch-Screen Controller

When the oven is at the correct temperature the ready screen will show

Can store up to 250 programmes

Option to have pictorial or numerical programme screens