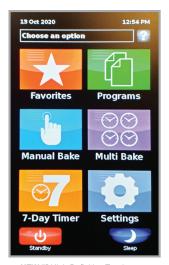

**NEW** 7" High-Definition Touch-Screen Controller

When the oven is at the correct temperature the ready screen will show

Can store up to 250 programmes

Option to have pictorial or numerical programme screens