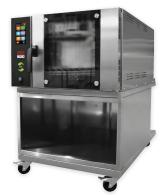

## **NEW** BX Eco Connect Convection Oven

Innovative equipment for traditional baking

Introducing MONO's **NEW** Eco Connect Convection Oven

MONO Equipment is delighted to introduce its next generation of convection ovens, the Eco Connect, which has been given a new, contemporary appearance. These stunning, newly-designed ovens replace our existing much-loved Eco-Touch convection ovens which have been re-designed to provide a **NEW** modern and streamlined appearance.

## **Features and Benefits**

- NEW Streamlined Appearance
- NEW High-definition touch-screen controller
- NEW Ability to connect to our cloud-based asset systems MONO Connect to remotely monitor ovens performance and upload NEW programmes (this is a payable service)
- NEW Energy-Saving LED In-Door lights
- NEW Twin-Pane screen printed door with inner door made from Pilkington K-glass
- NEW Two-Stage Door Handle to safely release hot steam
- NEW Improved Speaker System provides 8W of quality sound for improved audible notifications
- NEW Screen colour option allows users to switch between either black or light grey background to suit their needs
- Available in 4/5-tray, 7-tray and 10-tray formats